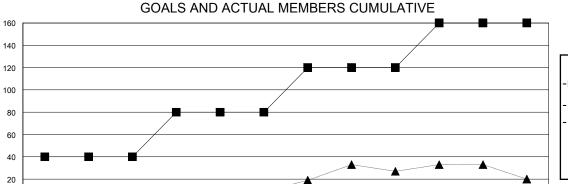

## GOALS AND ACTUAL NEW CLUBS CUMULATIVE

| ■- MEMBER GROWTH NET G | OAL |
|------------------------|-----|
| - MEMBER GROWTH ACTU   | AL  |

▲ - LAST YEAR MEMBERSHIP ACTUAL

Results as of: 10/31/2024

| DROPPED CLUBS: 0 |    |
|------------------|----|
| DROPPED MEMBERS  |    |
| DECEASED         | 5  |
| CLUB CANCELLED   | 0  |
| OTHER            | 43 |
| TOTAL            | 48 |